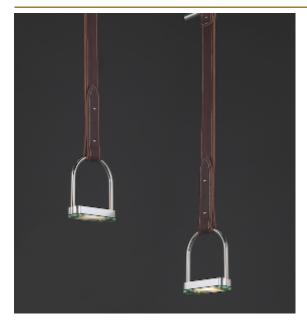

## **ABOUT STIRRUP SUSPENSION**

by Sybille van Gammeren

The designer was inspired by studfarms & horses. The LED lightsource has been integrated into an abstract Stirrup made of leather and aluminium

DIMENSIONS

L 12 cm 4.7 inch H 75 cm 29.5 inch

CANOPY

Ø 17 cm 6.7 inchH 5 cm 2 inch

CABLELENGTH
Up to 200 cm 78 inch

LIGHTSOURCE

Led 7W, 500LM, 2700K

INCLUDED

Yes