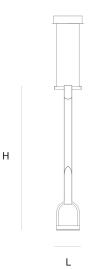

L 12 cm 4.7 inch H 75 cm 29.5 inch

CANOPY

Ø 17 cm 6.7 inchH 5 cm 2 inch

CABLELENGTH
Up to 200 cm 78 inch

LIGHTSOURCE

Led 7W, 500LM, 2700K

INCLUDED

Yes